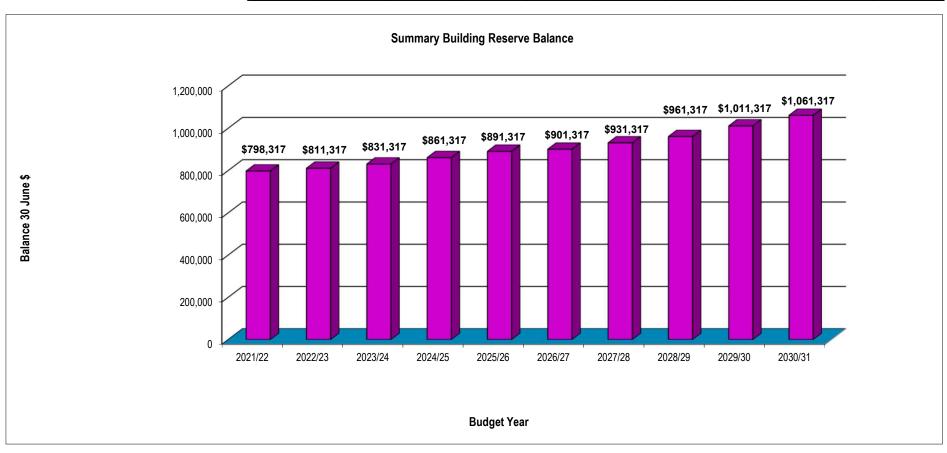

Building Reserve 30th June

| 2 | 021/22  | 2022/23 | 2023/24 | 2024/25 | 2025/26 | 2026/27 | 2027/28 | 2028/29 | 2029/30   | 2030/31   |
|---|---------|---------|---------|---------|---------|---------|---------|---------|-----------|-----------|
|   | 838,317 | 798,317 | 811,317 | 831,317 | 861,317 | 891,317 | 901,317 | 931,317 | 961,317   | 1,011,317 |
|   | 100,000 | 50,000  | 50,000  | 50,000  | 50,000  | 50,000  | 50,000  | 50,000  | 50,000    | 50,000    |
|   | 938,317 | 848,317 | 861,317 | 881,317 | 911,317 | 941,317 | 951,317 | 981,317 | 1,011,317 | 1,061,317 |
|   | 140,000 | 37,000  | 30,000  | 20,000  | 20,000  | 40,000  | 20,000  | 20,000  | 0         | 0         |
|   | 798,317 | 811,317 | 831,317 | 861,317 | 891,317 | 901,317 | 931,317 | 961,317 | 1,011,317 | 1,061,317 |



#### Recreation Reserve 2021/2022 to 2030/2031

#### **Budget Year**

Balance Recreation Reserve 1st July Transfer to Reserve Total Recreation Reserve Funds

Less Capital Upgrades Balance Recreation Reserve 30th June

| <br>      |           |           |         |         |         |         |         |         |           |  |  |  |  |
|-----------|-----------|-----------|---------|---------|---------|---------|---------|---------|-----------|--|--|--|--|
| 2021/22   | 2022/23   | 2023/24   | 2024/25 | 2025/26 | 2026/27 | 2027/28 | 2028/29 | 2029/30 | 2030/31   |  |  |  |  |
| 1,265,274 | 1,110,274 | 930,274   | 600,274 | 700,274 | 500,274 | 600,274 | 700,274 | 800,274 | 900,274   |  |  |  |  |
|           | 100,000   | 100,000   | 100,000 | 100,000 | 100,000 | 100,000 | 100,000 | 100,