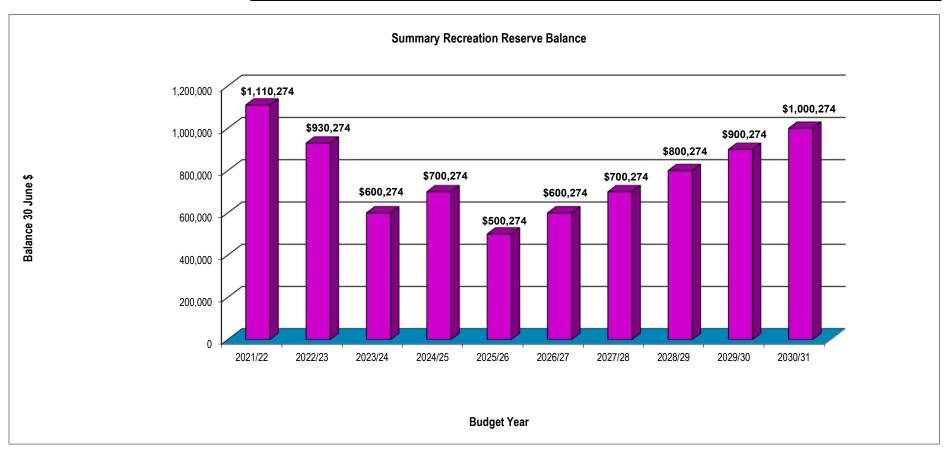

-|---------|---------|---------|---------|-----------|--|--|--|--|
| 2021/22   | 2022/23   | 2023/24   | 2024/25 | 2025/26 | 2026/27 | 2027/28 | 2028/29 | 2029/30 | 2030/31   |  |  |  |  |
| 1,265,274 | 1,110,274 | 930,274   | 600,274 | 700,274 | 500,274 | 600,274 | 700,274 | 800,274 | 900,274   |  |  |  |  |
|           | 100,000   | 100,000   | 100,000 | 100,000 | 100,000 | 100,000 | 100,000 | 100,000 | 100,000   |  |  |  |  |
| 1,265,274 | 1,210,274 | 1,030,274 | 700,274 | 800,274 | 600,274 | 700,274 | 800,274 | 900,274 | 1,000,274 |  |  |  |  |
| 155,000   | 280,000   | 430,000   | 0       | 300,000 | 0       | 0       | 0       | 0       | 0         |  |  |  |  |
| 1,110,274 | 930,274   | 600,274   | 700,274 | 500,274 | 600,274 | 700,274 | 800,274 | 900,274 | 1,000,274 |  |  |  |  |



This page has intentionally been left blank

# **Funding Sources of Asset Construction and Acquisitions 2021/2022**

| Funding Sources of Asset Consti