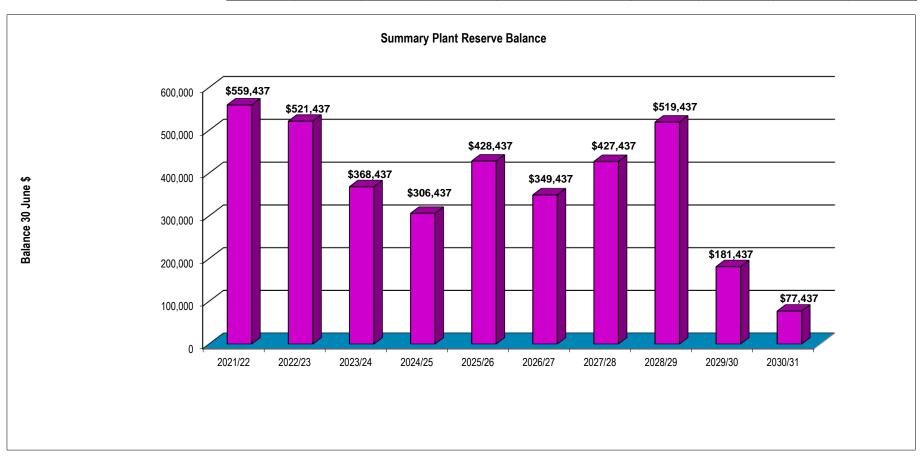

er
Total Plant Reserve Funds
Less Change Over Costs
Balance Plant Reserve 30th June

| 2021/22 | 2022/23 | 2023/24 | 2024/25 | 2025/26 | 2026/27 | 2027/28 | 2028/29 | 2029/30 | 2030/31 |
|---------|---------|---------|---------|---------|---------|---------|---------|---------|---------|
| 829,437 | 559,437 | 521,437 | 368,437 | 306,437 | 428,437 | 349,437 | 427,437 | 519,437 | 181,437 |
| 100,000 | 250,000 | 270,000 | 270,000 | 270,000 | 270,000 | 300,000 | 300,000 | 300,000 | 300,000 |
| 929,437 | 809,437 | 791,437 | 638,437 | 576,437 | 698,437 | 649,437 | 727,437 | 819,437 | 481,437 |
| 370,000 | 288,000 | 423,000 | 332,000 | 148,000 | 349,000 | 222,000 | 208,000 | 638,000 | 404,000 |
| 559,437 | 521,437 | 368,437 | 306,437 | 428,437 | 349,437 | 427,437 | 519,437 | 181,437 | 77,437  |



<sup>\*\*</sup> Note: Doesn't include community Bus

#### House & Building Program 2021/2022 to 2030/2031

| Dan autimo Duraman   | Olean              | L =4 NI= | Duran auto Adduran                    | House & Building Program 2021/2022 to 2030/2031 |                                         | _                                        | 2022/24            | 2024/25            | 2025/20            | 2020/27            | 2027/20            | 2020/20            | 2020/20            | 2020/24            |                    |
|----------------------|--------------------|----------|---------------------------------------|-------------------------------------------------|-----------------------------------------|------------------------------------------|--------------------|------------------